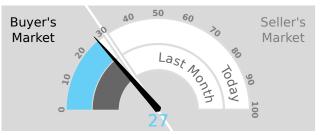

## SANTA ROSA BEACH, FL 32459 Single-Family Homes

This week the median list price for Santa Rosa Beach, FL 32459 is \$1,629,000 with the market action index hovering around 27. This is less than last month's market action index of 28. Inventory has increased to 645.

## MARKET ACTION INDEX

This answers "How's the Market?" by comparing rate of sales versus inventory.

Slight Buyer's Advantage

The market has shown some evidence of slowing recently. Both prices and inventory levels are relatively unchanged in recent weeks. Watch the Market Action Index for changes as it can be a leading indicator for price changes.

### **REAL-TIME MARKET PROFILE**

| Median List Price               |       | \$1,629,000 |  |  |  |  |  |
|---------------------------------|-------|-------------|--|--|--|--|--|
| Median Price of New<br>Listings | ~~~~• | \$1,495,000 |  |  |  |  |  |
| Per Square Foot                 |       | \$673       |  |  |  |  |  |
| Average Days on<br>Market       | ~~~~  | 128         |  |  |  |  |  |
| Median Days on Market           |       | 77          |  |  |  |  |  |
| Price Decreased                 | •     | 42%         |  |  |  |  |  |
| Price Increased                 |       | 2%          |  |  |  |  |  |
| Relisted                        |       | 10%         |  |  |  |  |  |
| Inventory                       | •     | 645         |  |  |  |  |  |
| Median Rent                     | ~~    | \$3,500     |  |  |  |  |  |
| Market Action                   |       | 27          |  |  |  |  |  |
| Slight Buyer's Advantage        |       |             |  |  |  |  |  |