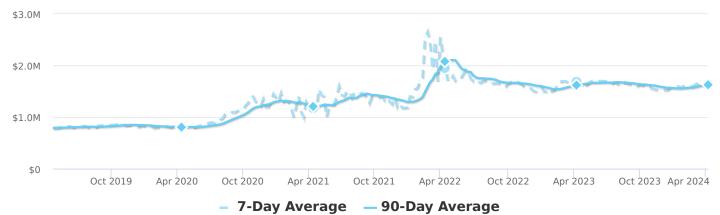

Listings | ~~~~• | \$1,495,000 |  |  |  |  |  |
| Per Square Foot                 |       | \$673       |  |  |  |  |  |
| Average Days on<br>Market       | ~~~~  | 128         |  |  |  |  |  |
| Median Days on Market           |       | 77          |  |  |  |  |  |
| Price Decreased                 | •     | 42%         |  |  |  |  |  |
| Price Increased                 |       | 2%          |  |  |  |  |  |
| Relisted                        |       | 10%         |  |  |  |  |  |
| Inventory                       | •     | 645         |  |  |  |  |  |
| Median Rent                     | ~~    | \$3,500     |  |  |  |  |  |
| Market Action                   |       | 27          |  |  |  |  |  |
| Slight Buyer's Advantage        |       |             |  |  |  |  |  |

# MEDIAN LIST PRICE



#### MARKET SEGMENTS

Each segment below represents approximately 25% of the market ordered by price.

| Median Price | Sq. Ft. | Lot Size            | Beds | Bath | Age | New | Absorbed | DOM |
|--------------|---------|---------------------|------|------|-----|-----|----------|-----|
| \$4,740,000  | 4,433   | 8,000 - 10,000 sqft | 5    | 5.5  | 5   | 9   | 5        | 105 |
| \$2,150,000  | 2,755   | 6,500 - 8,000 sqft  | 4    | 4    | 11  | 8   | 4        | 70  |
| \$1,299,000  | 2,224   | 4,500 - 6,500 sqft  | 4    | 3.5  | 8   | 12  | 6        | 119 |
| \$639,000    | 1,848   | 4,500 - 6,500 sqft  | 3    | 2.5  | 9   | 14  | 10       | 56  |