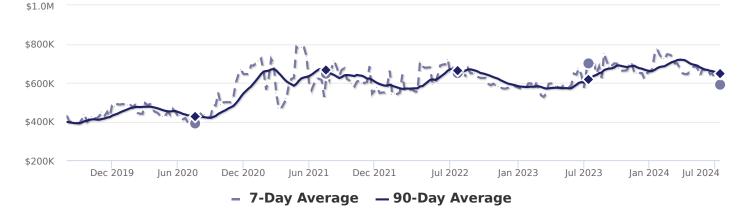

# ANTHEM, AZ 85086 Single-Family Homes

This week the median list price for Anthem, AZ 85086 is \$590,000 with the market action index hovering around 40. This is about the same as last month's market action index of 40. Inventory has held steady at or around 79.