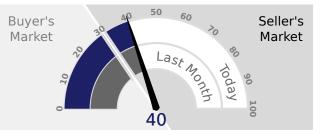

# ANTHEM, AZ 85086 Single-Family Homes

This week the median list price for Anthem, AZ 85086 is \$590,000 with the market action index hovering around 40. This is about the same as last month's market action index of 40. Inventory has held steady at or around 79.

# MARKET ACTION INDEX

This answers "How's the Market?" by comparing rate of sales versus inventory.

Slight Seller's Advantage

The market has started cooling and prices have recently plateaued. Since we're in the Seller's zone, watch for changes in MAI. If the MAI resumes its climb, prices will likely follow suit. If the MAI drops consistently or falls into the Buyer's zone, watch for downward pressure on prices. TITLE AGENCY, INC

#### Slight Seller's Advantage