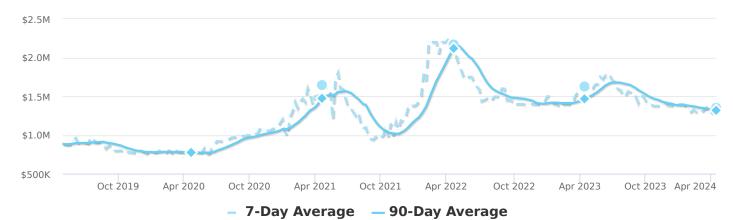

## COLE BLAIR PROPERTIES MARKET REPORT

Cole Blair I Broker, Owner I c. 850.376.3269 I e. cole@coleblair.com

## MIRAMAR BEACH, FL 32550





#### MARKET ACTION INDEX

This answers "How's the Market?" by comparing rate of sales versus inventory.



Slight Seller's Advantage

The market has shown some evidence of slowing recently. Both prices and inventory levels are relatively unchanged in recent weeks. Watch the Market Action Index for changes as it can be a leading indicator for price changes.



## MEDIAN LIST PRICE



# MARKET SEGMENTS

Each segment below represents approximately 25% of the market ordered by price.

| Median Price | Sq. Ft. | Lot Size            | Beds | Bath | Age | New | Absorbed | DOM |
|--------------|---------|---------------------|------|------|-----|-----|----------|-----|
| \$3,374,500  | 4,637   | 0.25 - 0.5 acre     | 6    | 6.5  | 8   | 3   | 2        | 143 |
| \$1,699,000  | 2,856   | 8,000 - 10,000 sqft | 4    | 4    | 20  | 4   | 1        | 119 |
| \$1,149,000  | 2,182   | 4,500 - 6,500 sqft  | 4    | 3.5  | 18  | 1   | 3        | 140 |
| \$725,000    | 1,701   | 4,500 - 6,500 sqft  | 3    | 2    | 26  | 5   | 4        | 77  |