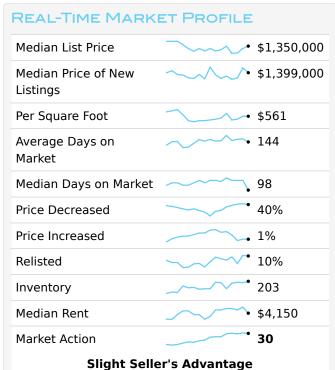

#### MARKET ACTION INDEX

This answers "How's the Market?" by comparing rate of sales versus inventory.

Slight Seller's Advantage

The market has shown some evidence of slowing recently. Both prices and inventory levels are relatively unchanged in recent weeks. Watch the Market Action Index for changes as it can be a leading indicator for price changes.