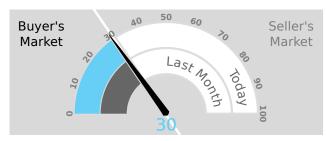

#### MARKET ACTION INDEX

This answers "How's the Market?" by comparing rate of sales versus inventory.

Slight Seller's Advantage

The market has shown some evidence of slowing recently. Both prices and inventory levels are relatively unchanged in recent weeks. Watch the Market Action Index for changes as it can be a leading indicator for price changes.