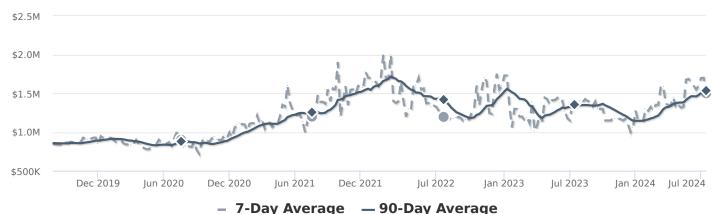

Foot                 | $\sim$         | \$584       |  |  |  |  |
| Average Days on<br>Market       | $\sim$         | 68          |  |  |  |  |
| Median Days on Market           | $\sim$         | 49          |  |  |  |  |
| Price Decreased                 | $\sim$         | 47%         |  |  |  |  |
| Price Increased                 |                | 0%          |  |  |  |  |
| Relisted                        | ~~~            | 0%          |  |  |  |  |
| Inventory                       | ~~~~           | 43          |  |  |  |  |
| Median Rent                     | $\sim\sim\sim$ | \$3,325     |  |  |  |  |
| Market Action                   |                | 46          |  |  |  |  |
| Strong Seller's Market          |                |             |  |  |  |  |

## MEDIAN LIST PRICE



#### MARKET SEGMENTS

Each segment below represents approximately 25% of the market ordered by price.

| Median Price | Sq. Ft. | Lot Size           | Beds | Bath | Age | New | Absorbed | DOM |
|--------------|---------|--------------------|------|------|-----|-----|----------|-----|
| \$4,225,000  | 5,285   | 10 - 20 acres      | 5    | 4.5  | 34  | 0   | 1        | 49  |
| \$1,699,000  | 3,100   | 1 - 2.5 acres      | 4    | 3    | 22  | 1   | 2        | 56  |
| \$1,115,500  | 1,951   | 0.25 - 0.5 acre    | 3    | 2    | 39  | 4   | 1        | 28  |
| \$774,500    | 1,477   | 6,500 - 8,000 sqft | 3    | 2    | 50  | 4   | 1        | 28  |

## Sat Jul 27 2024

Beverly Hills · Brentwood · Calabasas · La Jolla · Mission Valley · Newport Beach · One Paseo · Pasadena · Santa Monica · Seal B