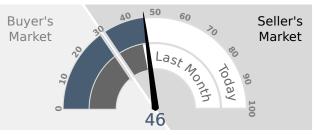

## ARROYO GRANDE, CA Single-Family Homes

This week the median list price for Arroyo Grande, CA is \$1,500,000 with the market action index hovering around 46. This is an increase over last month's market action index of 44. Inventory has increased to 43.

#### MARKET ACTION INDEX

This answers "How's the Market?" by comparing rate of sales versus inventory.

Strong Seller's Market

The market continues to get hotter. More sales demand and fewer homes listed have contributed to a relatively long run of increasing prices

# **REAL-TIME MARKET PROFILE**

| Median List Price               | ~~~            | \$1,500,000 |  |  |  |  |
|---------------------------------|----------------|-------------|--|--|--|--|
| Median Price of New<br>Listings | ~~~~~          | \$949,900   |  |  |  |  |
| Per Square Foot                 | $\sim$         | \$584       |  |  |  |  |
| Average Days on<br>Market       | $\sim$         | 68          |  |  |  |  |
| Median Days on Market           | $\sim$         | 49          |  |  |  |  |
| Price Decreased                 | $\sim$         | 47%         |  |  |  |  |
| Price Increased                 |                | 0%          |  |  |  |  |
| Relisted                        | ~~~            | 0%          |  |  |  |  |
| Inventory                       | ~~~~           | 43          |  |  |  |  |
| Median Rent                     | $\sim\sim\sim$ | \$3,325     |  |  |  |  |
| Market Action                   |                | 46          |  |  |  |  |
| Strong Seller's Market          |                |             |  |  |  |  |