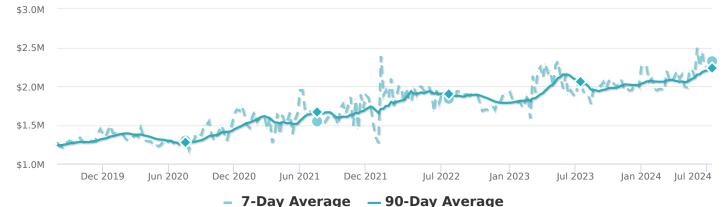

~~•   | \$743       |  |  |  |  |  |
|                                 | ~      | φ, 15       |  |  |  |  |  |
| Average Days on<br>Market       | ~^     | 52          |  |  |  |  |  |
| Median Days on Market           |        | 28          |  |  |  |  |  |
| Price Decreased                 | ~~~~   | 38%         |  |  |  |  |  |
| Price Increased                 |        | 4%          |  |  |  |  |  |
| Relisted                        | ~•     | 12%         |  |  |  |  |  |
| Inventory                       |        | 52          |  |  |  |  |  |
| Median Rent                     | $\sim$ | \$5,500     |  |  |  |  |  |
| Market Action                   |        | 56          |  |  |  |  |  |
| Strong Seller's Market          |        |             |  |  |  |  |  |

## MEDIAN LIST PRICE



#### MARKET SEGMENTS

Each segment below represents approximately 25% of the market ordered by price.

| Median Price | Sq. Ft. | Lot Size            | Beds | Bath | Age | New | Absorbed | DOM |
|--------------|---------|---------------------|------|------|-----|-----|----------|-----|
| \$3,199,000  | 4,601   | 0.25 - 0.5 acre     | 5    | 5    | 19  | 1   | 0        | 56  |
| \$2,500,000  | 3,280   | 0.25 - 0.5 acre     | 5    | 3.5  | 45  | 1   | 2        | 28  |
| \$1,949,000  | 2,685   | 8,000 - 10,000 sqft | 4    | 3.5  | 23  | 3   | 3        | 14  |
| \$1,589,000  | 1,990   | 0.25 - 0.5 acre     | 3    | 2.5  | 36  | 3   | 2        | 28  |