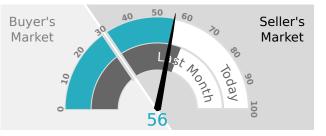

### CARLSBAD, CA 92009 Single-Family Homes

This week the median list price for Carlsbad, CA 92009 is \$2,322,500 with the market action index hovering around 56. This is less than last month's market action index of 62. Inventory has increased to 52.

### MARKET ACTION INDEX

This answers "How's the Market?" by comparing rate of sales versus inventory.

Strong Seller's Market

The market has been cooling over time and prices have recently flattened. Despite the consistent decrease in Market Action Index (MAI), we're in a Seller's Market (where significant demand leaves little inventory available). If the MAI begins to climb, prices will likely follow suit. If the MAI drops consistently or falls into the Buyer's zone, watch for downward pressure on prices.

#### **REAL-TIME MARKET PROFILE**

| Median List Price               | ~~~~   | \$2,322,500 |  |  |  |  |  |
|---------------------------------|--------|-------------|--|--|--|--|--|
| Median Price of New<br>Listings | ~~~~~  | \$1,799,499 |  |  |  |  |  |
| Per Square Foot                 | ~~~•   | \$743       |  |  |  |  |  |
|                                 | ~      | φ, 15       |  |  |  |  |  |
| Average Days on<br>Market       | ~^     | 52          |  |  |  |  |  |
| Median Days on Market           |        | 28          |  |  |  |  |  |
| Price Decreased                 | ~~~~   | 38%         |  |  |  |  |  |
| Price Increased                 |        | 4%          |  |  |  |  |  |
| Relisted                        | ~•     | 12%         |  |  |  |  |  |
| Inventory                       |        | 52          |  |  |  |  |  |
| Median Rent                     | $\sim$ | \$5,500     |  |  |  |  |  |
| Market Action                   |        | 56          |  |  |  |  |  |
| Strong Seller's Market          |        |             |  |  |  |  |  |