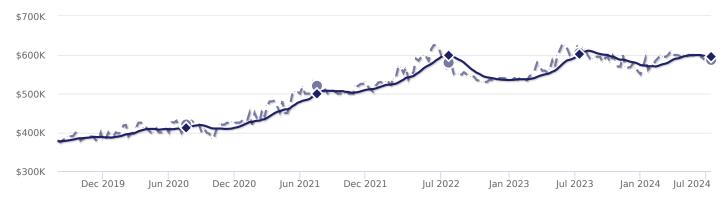

# Great American TITLE AGENCY, INC.

## **TEMPE, AZ**Single-Family Homes

This week the median list price for Tempe, AZ is \$587,000 with the market action index hovering around 45. This is less than last month's market action index of 49. Inventory has increased to 152.

### MARKET ACTION INDEX

This answers "How's the Market?" by comparing rate of sales versus inventory.



Strong Seller's Market

The market has been cooling over time and prices plateaued for a while. Despite the consistent decrease in MAI, we're in the Seller's zone. Watch for changes in MAI. If the MAI resumes its climb, prices will likely follow suit. If the MAI drops consistently or falls into the Buyer's zone, watch for downward pressure on prices.



#### MEDIAN LIST PRICE



7-Day Average
 90-Day Average

#### MARKET SEGMENTS

Each segment below represents approximately 25% of the market ordered by price.

| Median Price | Sq. Ft. | Lot Size            | Beds | Bath | Age | New | Absorbed | DOM |
|--------------|---------|---------------------|------|------|-----|-----|----------|-----|
| \$763,500    | 2,529   | 8,000 - 10,000 sqft | 4    | 3    | 47  | 3   | 1        | 56  |
| \$609,999    | 1,920   | 6,500 - 8,000 sqft  | 4    | 2    | 52  | 5   | 5        | 38  |
| \$542,500    | 1,674   | 6,500 - 8,000 sqft  | 3    | 2    | 54  | 10  | 4        | 42  |
| \$450,000    | 1,296   | 6,500 - 8,000 sqft  | 3    | 2    | 54  | 9   | 6        | 38  |