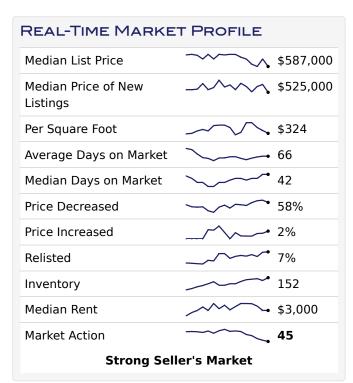

## **TEMPE, AZ**Single-Family Homes

This week the median list price for Tempe, AZ is \$587,000 with the market action index hovering around 45. This is less than last month's market action index of 49. Inventory has increased to 152.

### MARKET ACTION INDEX

This answers "How's the Market?" by comparing rate of sales versus inventory.

Strong Seller's Market

The market has been cooling over time and prices plateaued for a while. Despite the consistent decrease in MAI, we're in the Seller's zone. Watch for changes in MAI. If the MAI resumes its climb, prices will likely follow suit. If the MAI drops consistently or falls into the Buyer's zone, watch for downward pressure on prices.