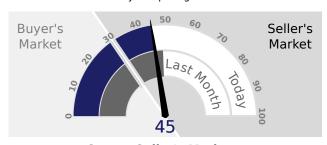

## **TEMPE, AZ**Single-Family Homes

This week the median list price for Tempe, AZ is \$587,000 with the market action index hovering around 45. This is less than last month's market action index of 49. Inventory has increased to 152.

### MARKET ACTION INDEX

This answers "How's the Market?" by comparing rate of sales versus inventory.

Strong Seller's Market

The market has been cooling over time and prices plateaued for a while. Despite the consistent decrease in MAI, we're in the Seller's zone. Watch for changes in MAI. If the MAI resumes its climb, prices will likely follow suit. If the MAI drops consistently or falls into the Buyer's zone, watch for downward pressure on prices.