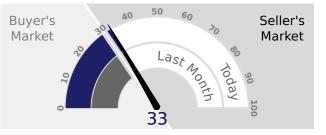

# **CAREFREE, AZ** Single-Family Homes

This week the median list price for Carefree, AZ is \$1,687,500 with the market action index hovering around 33. This is less than last month's market action index of 34. Inventory has decreased to 26.

# MARKET ACTION INDEX

This answers "How's the Market?" by comparing rate of sales versus inventory.

Slight Seller's Advantage

The market has been cooling over time and prices plateaued for a while. Despite the consistent decrease in MAI, we're in the Seller's zone. Watch for changes in MAI. If the MAI resumes its climb, prices will likely follow suit. If the MAI drops consistently or falls into the Buyer's zone, watch for downward pressure on prices.

# **REAL-TIME MARKET PROFILE**

| Median List Price               | $\sim$                                  | \$1,687,500 |  |  |  |  |
|---------------------------------|-----------------------------------------|-------------|--|--|--|--|
| Median Price of New<br>Listings | ~~~~•                                   | \$939,500   |  |  |  |  |
| Per Square Foot                 | ~~                                      | \$464       |  |  |  |  |
| Average Days on<br>Market       | ~                                       | 153         |  |  |  |  |
| Median Days on Market           | $\sim$                                  | 116         |  |  |  |  |
| Price Decreased                 | $\sim$                                  | 46%         |  |  |  |  |
| Price Increased                 | ~                                       | 8%          |  |  |  |  |
| Relisted                        |                                         | 4%          |  |  |  |  |
| Inventory                       | ~~~~~~~~~~~~~~~~~~~~~~~~~~~~~~~~~~~~~~~ | 26          |  |  |  |  |
| Median Rent                     |                                         | \$5,750     |  |  |  |  |
| Market Action                   | $\frown$                                | 33          |  |  |  |  |
| Slight Seller's Advantage       |                                         |             |  |  |  |  |