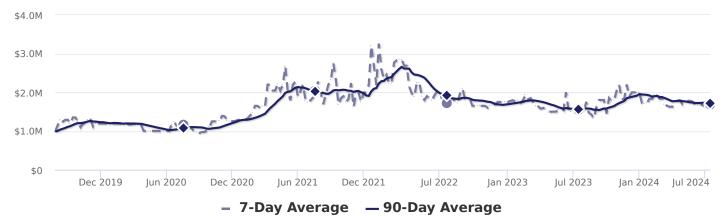

| 116         |  |  |  |  |
| Price Decreased                 | $\sim$                                  | 46%         |  |  |  |  |
| Price Increased                 | ~                                       | 8%          |  |  |  |  |
| Relisted                        |                                         | 4%          |  |  |  |  |
| Inventory                       | ~~~~~~~~~~~~~~~~~~~~~~~~~~~~~~~~~~~~~~~ | 26          |  |  |  |  |
| Median Rent                     |                                         | \$5,750     |  |  |  |  |
| Market Action                   | $\frown$                                | 33          |  |  |  |  |
| Slight Seller's Advantage       |                                         |             |  |  |  |  |

# MEDIAN LIST PRICE



# MARKET SEGMENTS

Each segment below represents approximately 25% of the market ordered by price.

| Median Price | Sq. Ft. | Lot Size        | Beds | Bath | Age | New | Absorbed | DOM |
|--------------|---------|-----------------|------|------|-----|-----|----------|-----|
| \$4,585,000  | 5,974   | 1 - 2.5 acres   | 4    | 5    | 35  | 0   | 1        | 182 |
| \$1,987,000  | 4,249   | 1 - 2.5 acres   | 5    | 4.5  | 25  | 0   | 0        | 136 |
| \$1,549,999  | 3,570   | 0.5 - 1 acre    | 3    | 3    | 29  | 1   | 2        | 84  |
| \$759,800    | 2,087   | 0.25 - 0.5 acre | 2    | 2    | 37  | 1   | 1        | 112 |