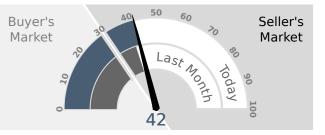

## CAMBRIA, CA Single-Family Homes

This week the median list price for Cambria, CA is \$1,350,000 with the market action index hovering around 42. This is an increase over last month's market action index of 40. Inventory has decreased to 33.

### MARKET ACTION INDEX

This answers "How's the Market?" by comparing rate of sales versus inventory.

Slight Seller's Advantage

Home sales continue to outstrip supply and the Market Action Index has been moving higher for several weeks. This is a Seller's market so watch for upward pricing pressure in the near future if the trend continues.

## **REAL-TIME MARKET PROFILE**

| Median List Price               |                   | \$1,350,000 |  |  |  |  |
|---------------------------------|-------------------|-------------|--|--|--|--|
| Median Price of New<br>Listings | ^                 | \$1,769,000 |  |  |  |  |
| Per Square Foot                 |                   | \$749       |  |  |  |  |
| Average Days on<br>Market       | ~~~               | 58          |  |  |  |  |
| Median Days on Market           | \•                | 42          |  |  |  |  |
| Price Decreased                 | $\sim$            | 39%         |  |  |  |  |
| Price Increased                 | ∼•                | 0%          |  |  |  |  |
| Relisted                        | \_/~ <b>_</b> _/• | 3%          |  |  |  |  |
| Inventory                       |                   | 33          |  |  |  |  |
| Median Rent                     |                   | \$3,100     |  |  |  |  |
| Market Action                   | ~~~~•             | 42          |  |  |  |  |
| Slight Seller's Advantage       |                   |             |  |  |  |  |