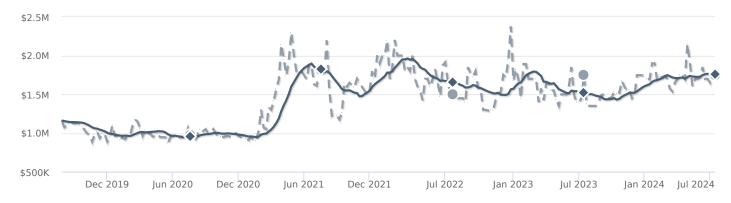

## PISMO BEACH, CA Single-Family Homes

This week the median list price for Pismo Beach, CA is \$1,747,000 with the market action index hovering around 37. This is an increase over last month's market action index of 33. Inventory has decreased to 26.

## MARKET ACTION INDEX

This answers "How's the Market?" by comparing rate of sales versus inventory.



Slight Seller's Advantage

While the Market Action Index shows some strengthening in the last few weeks, prices have not seemed to move from their plateau. Should the upward trend in sales relative to inventory continue, expect prices to resume an upward climb in tandem with the MAI.



## MEDIAN LIST PRICE



7-Day Average
90-Day Average

## MARKET SEGMENTS

Each segment below represents approximately 25% of the market ordered by price.

| Median Price | Sq. Ft. | Lot Size           | Beds | Bath | Age | New | Absorbed | DOM |
|--------------|---------|--------------------|------|------|-----|-----|----------|-----|
| \$3,495,000  | 2,571   | 0.25 - 0.5 acre    | 3    | 2.5  | 46  | 0   | 0        | 98  |
| \$1,937,000  | 2,405   | 4,500 - 6,500 sqft | 4    | 3    | 29  | 0   | 1        | 56  |
| \$1,599,000  | 1,786   | 4,500 - 6,500 sqft | 3    | 2.5  | 34  | 0   | 2        | 14  |
| \$999,000    | 1,364   | 4,500 - 6,500 sqft | 3    | 2.5  | 39  | 2   | 1        | 35  |