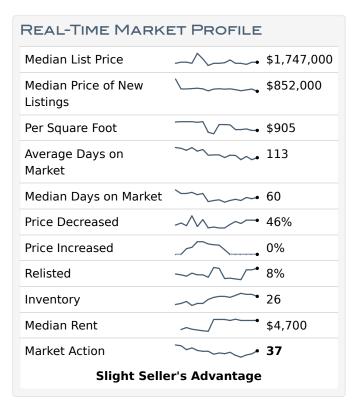

## PISMO BEACH, CA Single-Family Homes

This week the median list price for Pismo Beach, CA is \$1,747,000 with the market action index hovering around 37. This is an increase over last month's market action index of 33. Inventory has decreased to 26.

## MARKET ACTION INDEX

This answers "How's the Market?" by comparing rate of sales versus inventory.

Slight Seller's Advantage

While the Market Action Index shows some strengthening in the last few weeks, prices have not seemed to move from their plateau. Should the upward trend in sales relative to inventory continue, expect prices to resume an upward climb in tandem with the MAI.